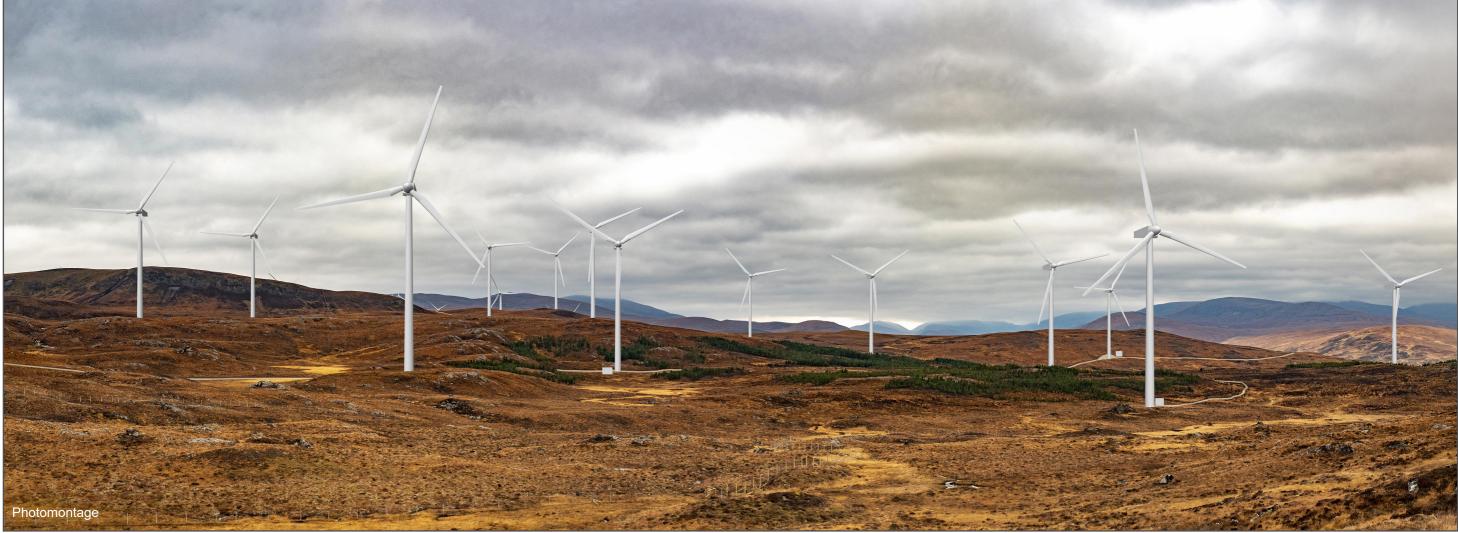

Figure 4.9j Viewpoint 2 Old Drovers Road, Corriemoillie

Distance to nearest turbine: 703m

Camera: Nikon D750 Focal Length: 50mm vertical (27°) x 28mm horizontal (65.5°) Camera height: 1.5m Date: 09/11/2018 14:20

The images contained on this page and the following page are not representative of scale and distance from the actual viewpoint and show the wind farm development in its wider landscape context only.

For empirical testing, the wireline image on the next page can be accurately assessed in the field when converted to a transparency. If viewed with one eye at a distance of 300mm from exactly the same location and height as the original camera lens, the image will fit the real landscape cues.